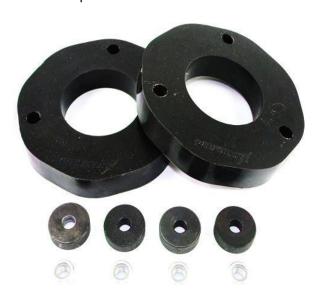

2007–2018 Chevy/GM Silverado, Avalanche, Tahoe 2.5" Upper/Lower Mount Leveling Kit Part #1037

## **INSTALLATION SHEET**

- 1. Jack the front of the vehicle in accordance to manufacture recommendation and support with jack stands, so the front two tires are off the ground.
- 2. Remove the two front tires/wheels.
- 3. Disconnect the sway bar end links at the top and move sway bar out of the way.
- 4. Disconnect the brake line from the control arm.
- 5. Remove the 3 upper strut mounting nuts on the top off the strut tower.
- 6. Remove the lower strut bolts.
- 7. Separate the upper ball joint from the knuckle.
- 8. Remove the strut assembly from the vehicle.
- 9. Install the spacer lift on top of the strut plate.
- 10. Install the strut assembly.
- 11. Place strut spacers under the lower strut mount.
- 12. Reinstall the bolts, washers and nuts of the lower strut mount. Make sure not to over-tighten the bolts.
- 13. Install the upper strut tower nuts.
- 14. Reinstall the brake line and lower ball joint.
- 15. Tighten the lower strut bolt and nut
- 16. Repeat steps 2 through 15 on other side of the vehicle.
- 17. After lift has been installed on both side check to see that all the bolts and nuts are torque to OEM specifications.

\*The spacers included in this kit may not represent the actual lift you will achieve with any Performex™ Leveling or Lift kit. Example: A 2.5" Leveling Kit will have 1.25" inch spacers included. Due to independent suspension design on the vehicles, the lift will be approximately double the size of the actual spacer. For any questions please Contact Us for additional assistance.