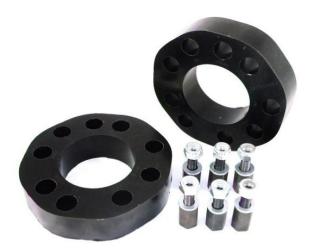

2007–2018 Chevy/GM Silverado, Avalanche, Tahoe 2.5" Leveling Kit Part #1034

\*The spacers included in this kit may not represent the actual lift you will achieve with any Performex™
Leveling or Lift kit. Example: A 2.5" Leveling Kit will have 1.25" inch spacers included. Due to independent suspension design on the vehicles, the lift will be approximately double the size of the actual spacer. For any questions please Contact Us for additional assistance.